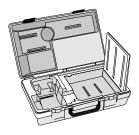

# C800 Universal Hard Carrying Case (Any DMM)

Smaller than C100. Double seal latches resist popping open if case is dropped. Includes compartments for holding accessories and manuals. Detachable lid for easy storage. Designed for 80 Series meters in holsters. 73, 77, 78, 23, 51 and 52 in holsters will fit loosely.